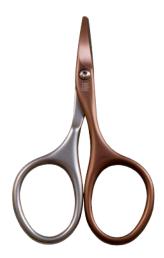

#### Manicure scissors

59504 Manicure scissors 9 cm with Spire cutting of fingernail or cuticle, copper coloured Titanium Nitride coating: the result is a self-sharpening effect (Protected design)