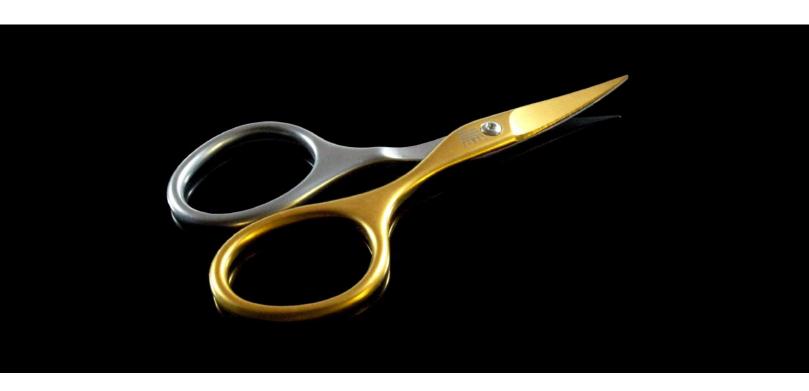

#### Manicure scissors

59504 Manicure scissors 9 cm with Spire cutting of fingernail or cuticle, copper coloured Titanium Nitride coating: the result is a self-sharpening effect (Protected design)