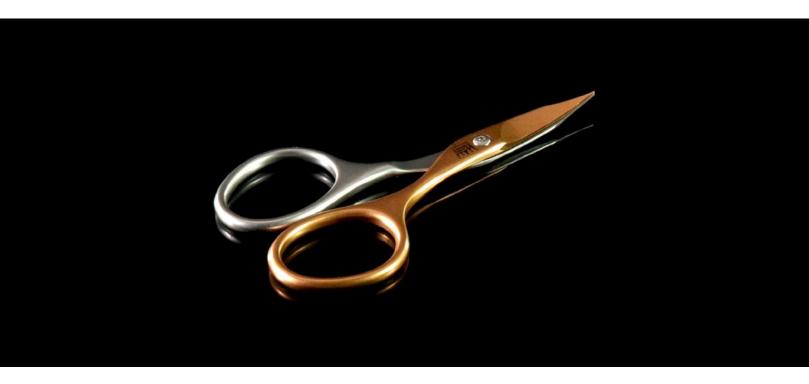

#### Manicure scissors

59504 Manicure scissors 9 cm with Spire cutting of fingernail or cuticle, copper coloured Titanium Nitride coating: the result is a self-sharpening effect (Protected design)

#### Nail scissors

59704

Manicure scissors 9 cm with Spire cutting of fingernail or cuticle, copper coloured

Titanium Nitride coating:
the result is a self-sharpening effect
(Protected design)