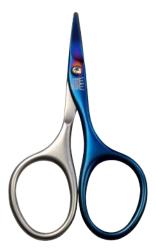

#### Manicure scissors

59502 Manicure scissors 9 cm with Spire cutting of fingernail or cuticle, blue coloured Titanium Nitride coating: the result is a self-sharpening effect (Protected design)