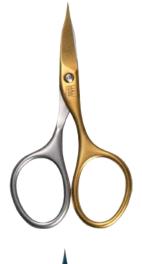

#### Manicure scissors

59501 Manicure scissors 9 cm with Spire cutting of fingernail or cuticle, Champagne coloured Titanium Nitride coating: the result is a self-sharpening effect (Protected design)

#### Manicure scissors

59503 Manicure scissors 9 cm with Spire cutting of fingernail or cuticle, anthracite coloured Titanium Nitride coating: the result is a self-sharpening effect (Protected design)

#### Manicure scissors

59502 Manicure scissors 9 cm with Spire cutting of fingernail or cuticle, blue coloured Titanium Nitride coating: the result is a self-sharpening effect (Protected design)

#### Manicure scissors

59504 Manicure scissors 9 cm with Spire cutting of fingernail or cuticle, copper coloured Titanium Nitride coating: the result is a self-sharpening effect (Protected design)