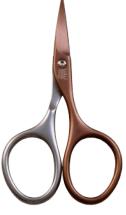

### Cutlery Cuticle scissors

#### **Cuticle scissors**

59801

Manicure scissors 9 cm with fine
Spire cutting of fingernail or
cuticle,
Champagne coloured
Titanium Nitride coating:
the result is a
self-sharpening effect
(Protected design)

#### **Cuticle scissors**

59803
Manicure scissors 9 cm with fine
Spire cutting of fingernail or
cuticle,
anthracite coloured
Titanium Nitride coating:
the result is a
self-sharpening effect
(Protected design)

#### **Cuticle scissors**

59802

Manicure scissors 9 cm with fine
Spire cutting of fingernail or
cuticle,
blue coloured
Titanium Nitride coating:
the result is a
self-sharpening effect
(Protected design)

#### **Cuticle scissors**

59804
Manicure scissors 9 cm with fine
Spire cutting of fingernail or
cuticle,
copper coloured
Titanium Nitride coating:
the result is a
self-sharpening effect
(Protected design)