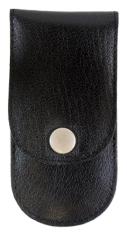

#### Manicure-Set

3-piece manicure set with Safir arrows, tweezers Manicure scissors 9 cm with Spire cutting of fingernail or cuticle, Titanium Nitride coating

in black leather case

Manicure set 3 parts with champagne-coloring Manicure scissors

59512 Manicure set 3 parts with dark blue Manicure scissors

59513 Manicure set 3 parts with anthracite-colored Manicure scissors

59514 Manicure set 3 parts with copper-coloring Manicure scissors