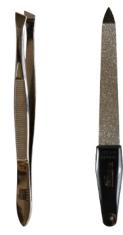

#### Manicure-Set

3-piece manicure set with Safir arrows, tweezers Manicure scissors 9 cm with Spire cutting of fingernail or cuticle, Titanium Nitride coating

in black leather case

Manicure set 3 parts with champagne-coloring Manicure scissors

59512 Manicure set 3 parts with dark blue Manicure scissors

59513 Manicure set 3 parts with anthracite-colored Manicure scissors

59514 Manicure set 3 parts with copper-coloring Manicure scissors