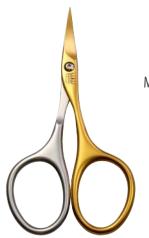

#### Manicure scissors

59501 Manicure scissors 9 cm with Spire cutting of fingernail or cuticle, Champagne coloured Titanium Nitride coating: the result is a self-sharpening effect (Protected design)