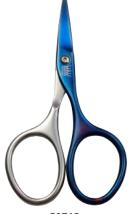

#### **Cuticle scissors**

59802

Manicure scissors 9 cm with fine
Spire cutting of fingernail or
cuticle,
blue coloured
Titanium Nitride coating:
the result is a
self-sharpening effect
(Protected design)

#### **Cuticle scissors**

59812

Manicure scissors 9 cm with Spire cutting of fingernail or cuticle, blue coloured

Titanium Nitride coating:
the result is a self-sharpening effect
(Protected design)