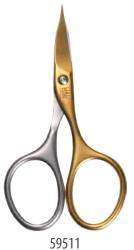

#### Manicure scissors

59501 Manicure scissors 9 cm with Spire cutting of fingernail or cuticle, Champagne coloured Titanium Nitride coating: the result is a self-sharpening effect (Protected design)