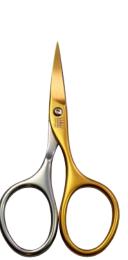

#### Manicure scissors

59501 Manicure scissors 9 cm with Spire cutting of fingernail or cuticle, Champagne coloured Titanium Nitride coating: the result is a self-sharpening effect (Protected design)

#### Manicure scissors

59503 Manicure scissors 9 cm with Spire cutting of fingernail or cuticle, anthracite coloured Titanium Nitride coating: the result is a self-sharpening effect (Protected design)

#### Manicure scissors

59502 Manicure scissors 9 cm with Spire cutting of fingernail or cuticle, blue coloured Titanium Nitride coating: the result is a self-sharpening effect (Protected design)

#### Manicure scissors

59504 Manicure scissors 9 cm with Spire cutting of fingernail or cuticle, copper coloured Titanium Nitride coating: the result is a self-sharpening effect (Protected design)