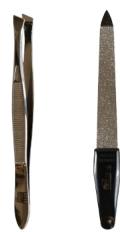

## Cutlery Sets

#### Manicure-Set

3-piece manicure set with Safir arrows, tweezers Manicure scissors 9 cm with Spire cutting of fingernail or cuticle, Titanium Nitride coating

in black leather case

Manicure set 3 parts with champagne-coloring Manicure scissors

59512 Manicure set 3 parts with dark blue Manicure scissors

59513 Manicure set 3 parts with anthracite-colored Manicure scissors

59514 Manicure set 3 parts with copper-coloring Manicure scissors