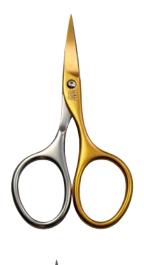

#### **Nail scissors**

59701

Manicure scissors 9 cm with Spire cutting of fingernail or cuticle,
Champagne coloured
Titanium Nitride coating:
the result is a
self-sharpening effect
(Protected design)

#### Nail scissors

59703

Manicure scissors 9 cm with Spire cutting of fingernail or cuticle, anthracite coloured

Titanium Nitride coating:
the result is a self-sharpening effect
(Protected design)

#### **Nail scissors**

59702

Manicure scissors 9 cm with Spire cutting of fingernail or cuticle, blue coloured

Titanium Nitride coating:
the result is a self-sharpening effect
(Protected design)

#### Nail scissors

59704

Manicure scissors 9 cm with Spire cutting of fingernail or cuticle, copper coloured

Titanium Nitride coating:
the result is a self-sharpening effect
(Protected design)