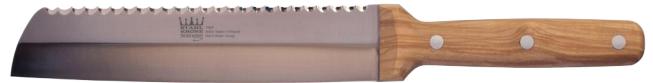

## Cutlery Buffet knife (license G.Wiethoff)

58100 Buffet knife with beech handle

58101 Buffet knife with walnut handle

58102 Buffet knife with olive wood handle

58103 Buffet knife with moor oak handle

StahlKrone 2Edged Buffet Knife, Stainless Steel 440A, Double Blade with 2 Functions (Design Protected) - Blade on one side, serrated on the other side. Ergonomically shaped handle made of high quality wood, in molded foam packaging with cardboard slipcase