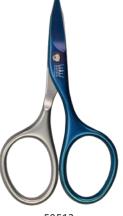

#### **Cuticle scissors**

59801

Manicure scissors 9 cm with fine
Spire cutting of fingernail or
cuticle,
Champagne coloured
Titanium Nitride coating:
the result is a
self-sharpening effect
(Protected design)

#### **Cuticle scissors**

59803
Manicure scissors 9 cm with fine
Spire cutting of fingernail or
cuticle,
anthracite coloured
Titanium Nitride coating:
the result is a
self-sharpening effect
(Protected design)

#### **Cuticle scissors**

59802

Manicure scissors 9 cm with fine
Spire cutting of fingernail or
cuticle,
blue coloured
Titanium Nitride coating:
the result is a
self-sharpening effect
(Protected design)

#### **Cuticle scissors**

59804
Manicure scissors 9 cm with fine
Spire cutting of fingernail or
cuticle,
copper coloured
Titanium Nitride coating:
the result is a
self-sharpening effect
(Protected design)