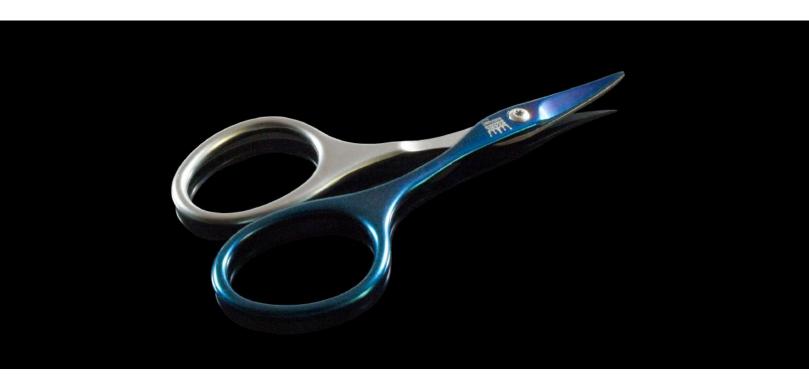

#### **Nail scissors**

59702

Manicure scissors 9 cm with Spire cutting of fingernail or cuticle, blue coloured

Titanium Nitride coating:
the result is a self-sharpening effect
(Protected design)