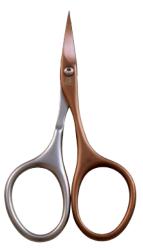

#### Nail scissors

59703

Manicure scissors 9 cm with Spire cutting of fingernail or cuticle, anthracite coloured

Titanium Nitride coating:
the result is a self-sharpening effect
(Protected design)