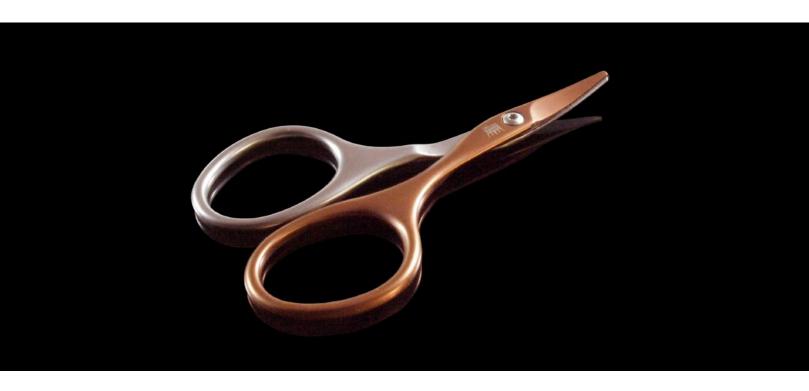

#### Manicure scissors

59504 Manicure scissors 9 cm with Spire cutting of fingernail or cuticle, copper coloured Titanium Nitride coating: the result is a self-sharpening effect (Protected design)