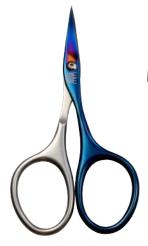

#### Manicure scissors

59502 Manicure scissors 9 cm with Spire cutting of fingernail or cuticle, blue coloured Titanium Nitride coating: the result is a self-sharpening effect (Protected design)