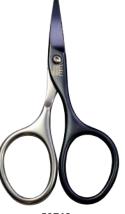

### Cutlery Nail scissors (license G.Wiethoff)

#### Manicure scissors

59501 Manicure scissors 9 cm with Spire cutting of fingernail or cuticle, Champagne coloured Titanium Nitride coating: the result is a self-sharpening effect (Protected design)

#### Manicure scissors

59503 Manicure scissors 9 cm with Spire cutting of fingernail or cuticle, anthracite coloured Titanium Nitride coating: the result is a self-sharpening effect (Protected design)

#### Manicure scissors

59502 Manicure scissors 9 cm with Spire cutting of fingernail or cuticle, blue coloured Titanium Nitride coating: the result is a self-sharpening effect (Protected design)

#### Manicure scissors

59504 Manicure scissors 9 cm with Spire cutting of fingernail or cuticle, copper coloured Titanium Nitride coating: the result is a self-sharpening effect (Protected design)