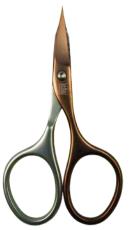

#### Manicure scissors

59501 Manicure scissors 9 cm with Spire cutting of fingernail or cuticle, Champagne coloured Titanium Nitride coating: the result is a self-sharpening effect (Protected design)