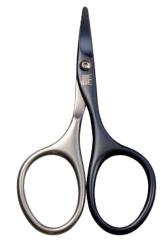

#### Manicure scissors

59503 Manicure scissors 9 cm with Spire cutting of fingernail or cuticle, anthracite coloured Titanium Nitride coating: the result is a self-sharpening effect (Protected design)