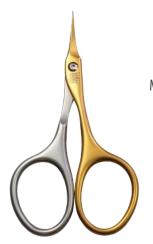

## Cutlery Sets

#### Manicure-Set

3-piece manicure set with Safir arrows, tweezers Manicure scissors 9 cm with Spire cutting of fingernail or cuticle, Titanium Nitride coating

in black leather case

Manicure set 3 parts with champagne-coloring Manicure scissors

59512 Manicure set 3 parts with dark blue Manicure scissors

59513 Manicure set 3 parts with anthracite-colored Manicure scissors

59514 Manicure set 3 parts with copper-coloring Manicure scissors