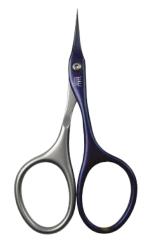

## Cutlery Cuticle scissors

#### **Cuticle scissors**

59811

Manicure scissors 9 cm with Spire cutting of fingernail or cuticle,
Champagne coloured
Titanium Nitride coating:
the result is a
self-sharpening effect
(Protected design)