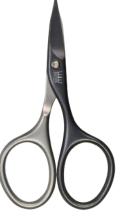

#### **Nail scissors**

59701

Manicure scissors 9 cm with Spire cutting of fingernail or cuticle,
Champagne coloured
Titanium Nitride coating:
the result is a
self-sharpening effect
(Protected design)

#### Nail scissors

59703

Manicure scissors 9 cm with Spire cutting of fingernail or cuticle, anthracite coloured

Titanium Nitride coating:
the result is a self-sharpening effect
(Protected design)

#### **Nail scissors**

59702

Manicure scissors 9 cm with Spire cutting of fingernail or cuticle, blue coloured

Titanium Nitride coating:
the result is a self-sharpening effect
(Protected design)

#### Nail scissors

59704

Manicure scissors 9 cm with Spire cutting of fingernail or cuticle, copper coloured

Titanium Nitride coating:
the result is a self-sharpening effect
(Protected design)