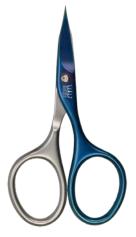

#### Manicure scissors

59502 Manicure scissors 9 cm with Spire cutting of fingernail or cuticle, blue coloured Titanium Nitride coating: the result is a self-sharpening effect (Protected design)