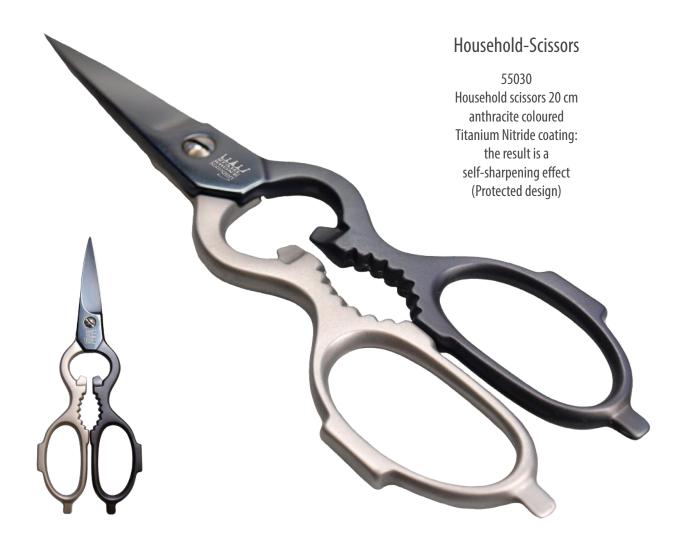

case



Manicure set 3 parts with champagne-coloring Manicure scissors





59512 Manicure set 3 parts with dark blue Manicure scissors





59513 Manicure set 3 parts with anthracite-colored Manicure scissors





59514 Manicure set 3 parts with copper-coloring Manicure scissors

## Cutlery Sets



#### Manicure-Set

3-piece manicure set with Safir arrows, tweezers Manicure scissors 9 cm with Spire cutting of fingernail or cuticle, Titanium Nitride coating





59711 Manicure set 3 parts with champagne-coloring Manicure scissors





59712 Manicure set 3 parts with dark blue Manicure scissors





59713 Manicure set 3 parts with anthracite-colored Manicure scissors





59714 Manicure set 3 parts with copper-coloring Manicure scissors

# Cutlery Household scissors (license G.Wiethoff)





## Cutlery Buffet knife (license G.Wiethoff)



58100 Buffet knife with beech handle



58101 Buffet knife with walnut handle



58102 Buffet knife with olive wood handle



58103 Buffet knife with moor oak handle



StahlKrone 2Edged Buffet Knife, Stainless Steel 440A, Double Blade with 2 Functions (Design Protected) - Blade on one side, serrated on the other side. Ergonomically shaped handle made of high quality wood, in molded foam packaging with cardboard slipcase

# Precision for a lifetime





A brand of the



Forststraße 63 42697 Solinger Germanv

Lager/Verkauf Lilienstraße 8 42719 Solingen Germany

fon: +49-(0)212-2243529 fax: +49-(0)212-2243563 info@simbatec.de www.simbatec.de