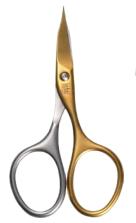

#### Manicure scissors

59501 Manicure scissors 9 cm with Spire cutting of fingernail or cuticle, Champagne coloured Titanium Nitride coating: the result is a self-sharpening effect (Protected design)

#### **Nail scissors**

59701

Manicure scissors 9 cm with Spire cutting of fingernail or cuticle,
Champagne coloured
Titanium Nitride coating:
the result is a
self-sharpening effect
(Protected design)