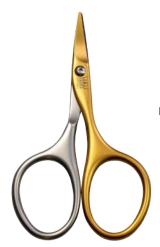

#### **Nail scissors**

59701

Manicure scissors 9 cm with Spire cutting of fingernail or cuticle,
Champagne coloured
Titanium Nitride coating:
the result is a
self-sharpening effect
(Protected design)