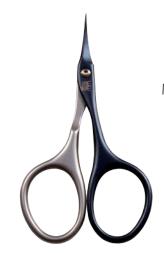

### Cutlery Cuticle scissors

#### **Cuticle scissors**

59801

Manicure scissors 9 cm with fine
Spire cutting of fingernail or
cuticle,
Champagne coloured
Titanium Nitride coating:
the result is a
self-sharpening effect
(Protected design)