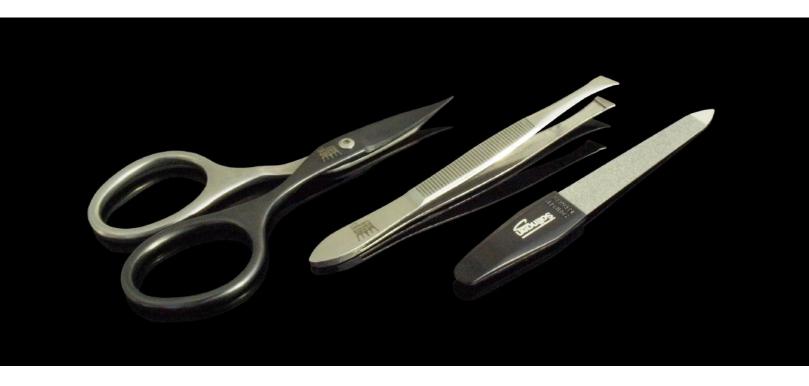

#### Manicure-Set

3-piece manicure set with Safir arrows, tweezers Manicure scissors 9 cm with Spire cutting of fingernail or cuticle, Titanium Nitride coating

59711 Manicure set 3 parts with champagne-coloring Manicure scissors

59712 Manicure set 3 parts with dark blue Manicure scissors

59713 Manicure set 3 parts with anthracite-colored Manicure scissors

59714 Manicure set 3 parts with copper-coloring Manicure scissors