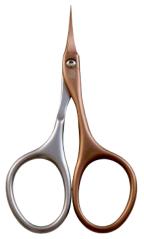

#### Manicure scissors

59504 Manicure scissors 9 cm with Spire cutting of fingernail or cuticle, copper coloured Titanium Nitride coating: the result is a self-sharpening effect (Protected design)