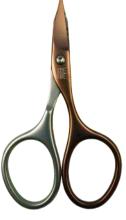

#### Manicure scissors

59501 Manicure scissors 9 cm with Spire cutting of fingernail or cuticle, Champagne coloured Titanium Nitride coating: the result is a self-sharpening effect (Protected design)

#### Manicure scissors

59503 Manicure scissors 9 cm with Spire cutting of fingernail or cuticle, anthracite coloured Titanium Nitride coating: the result is a self-sharpening effect (Protected design)

#### Manicure scissors

59502 Manicure scissors 9 cm with Spire cutting of fingernail or cuticle, blue coloured Titanium Nitride coating: the result is a self-sharpening effect (Protected design)

#### Manicure scissors

59504 Manicure scissors 9 cm with Spire cutting of fingernail or cuticle, copper coloured Titanium Nitride coating: the result is a self-sharpening effect (Protected design)