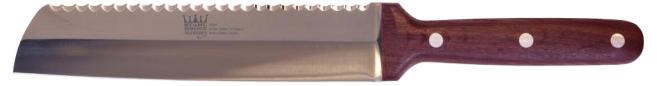

## Cutlery Buffet knife (license G.Wiethoff)

58100 Buffet knife with beech handle

58101 Buffet knife with walnut handle

58102 Buffet knife with olive wood handle

58103 Buffet knife with moor oak handle

StahlKrone 2Edged Buffet Knife, Stainless Steel 440A, Double Blade with 2 Functions (Design Protected) - Blade on one side, serrated on the other side. Ergonomically shaped handle made of high quality wood, in molded foam packaging with cardboard slipcase