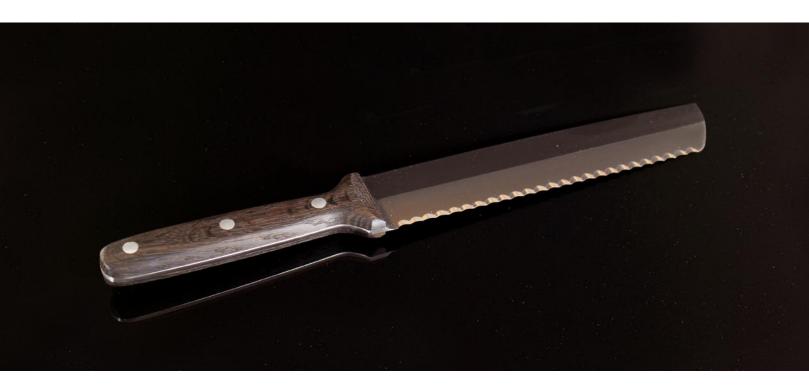

## Cutlery Buffet knife (license G.Wiethoff)

58100 Buffet knife with beech handle

58101 Buffet knife with walnut handle

58102 Buffet knife with olive wood handle

58103 Buffet knife with moor oak handle

StahlKrone 2Edged Buffet Knife, Stainless Steel 440A, Double Blade with 2 Functions (Design Protected) - Blade on one side, serrated on the other side. Ergonomically shaped handle made of high quality wood, in molded foam packaging with cardboard slipcase