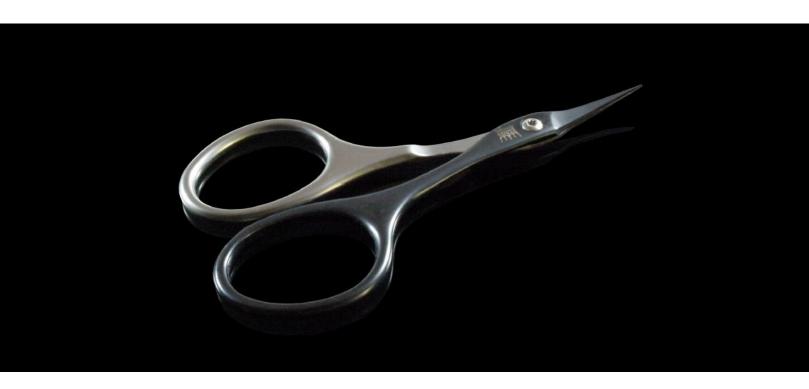

ure scissors 9 cm with Spire cutting of fingernail or cuticle,
Champagne coloured
Titanium Nitride coating:
the result is a
self-sharpening effect
(Protected design)



#### Nail scissors

59703

Manicure scissors 9 cm with Spire cutting of fingernail or cuticle, anthracite coloured

Titanium Nitride coating:
the result is a self-sharpening effect
(Protected design)



#### **Nail scissors**

59702

Manicure scissors 9 cm with Spire cutting of fingernail or cuticle, blue coloured

Titanium Nitride coating:
the result is a self-sharpening effect
(Protected design)



#### Nail scissors

59704

Manicure scissors 9 cm with Spire cutting of fingernail or cuticle, copper coloured

Titanium Nitride coating:
the result is a self-sharpening effect
(Protected design)

### Cutlery Cuticle scissors





#### **Cuticle scissors**

59801

Manicure scissors 9 cm with fine
Spire cutting of fingernail or
cuticle,
Champagne coloured
Titanium Nitride coating:
the result is a
self-sharpening effect
(Protected design)



#### **Cuticle scissors**

59803
Manicure scissors 9 cm with fine
Spire cutting of fingernail or
cuticle,
anthracite coloured
Titanium Nitride coating:
the result is a
self-sharpening effect
(Protected design)



#### **Cuticle scissors**

59802

Manicure scissors 9 cm with fine
Spire cutting of fingernail or
cuticle,
blue coloured
Titanium Nitride coating:
the result is a
self-sharpening effect
(Protected design)



#### **Cuticle scissors**

59804
Manicure scissors 9 cm with fine
Spire cutting of fingernail or
cuticle,
copper coloured
Titanium Nitride coating:
the result is