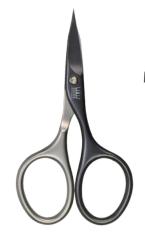

#### Manicure scissors

59503 Manicure scissors 9 cm with Spire cutting of fingernail or cuticle, anthracite coloured Titanium Nitride coating: the result is a self-sharpening effect (Protected design)