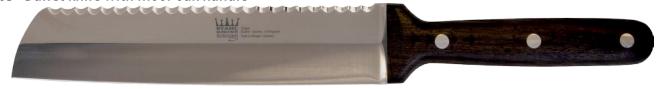

## Cutlery Buffet knife (license G.Wiethoff)

58100 Buffet knife with beech handle

58101 Buffet knife with walnut handle

58102 Buffet knife with olive wood handle

58103 Buffet knife with moor oak handle

StahlKrone 2Edged Buffet Knife, Stainless Steel 440A, Double Blade with 2 Functions (Design Protected) - Blade on one side, serrated on the other side. Ergonomically shaped handle made of high quality wood, in molded foam packaging with cardboard slipcase