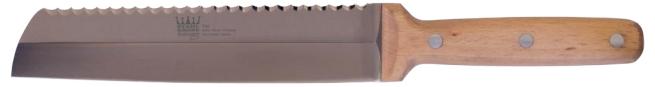

## Cutlery Buffet knife (license G.Wiethoff)

58100 Buffet knife with beech handle

58101 Buffet knife with walnut handle

58102 Buffet knife with olive wood handle

58103 Buffet knife with moor oak handle

StahlKrone 2Edged Buffet Knife, Stainless Steel 440A, Double Blade with 2 Functions (Design Protected) - Blade on one side, serrated on the other side. Ergonomically shaped handle made of high quality wood, in molded foam packaging with cardboard slipcase