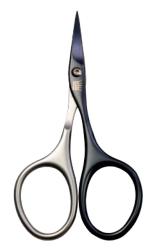

#### Manicure scissors

59503 Manicure scissors 9 cm with Spire cutting of fingernail or cuticle, anthracite coloured Titanium Nitride coating: the result is a self-sharpening effect (Protected design)