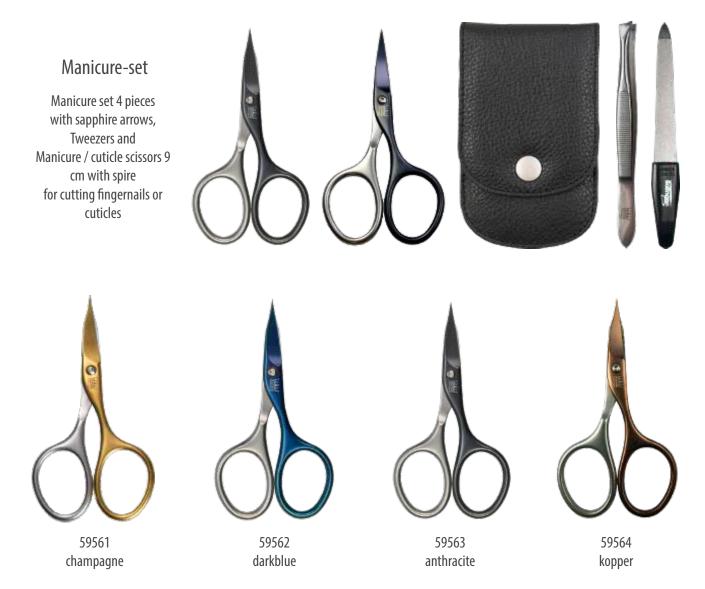

## Manicure set 3-piece manicure set with Safir arrows, tweezers Manicure scissors 9 cm with Spire cutting of fingernail or cuticle, **Titanium Nitride coating** in black leather case 59512 59511 59513 59514 darkblue anthracite champagne kopper