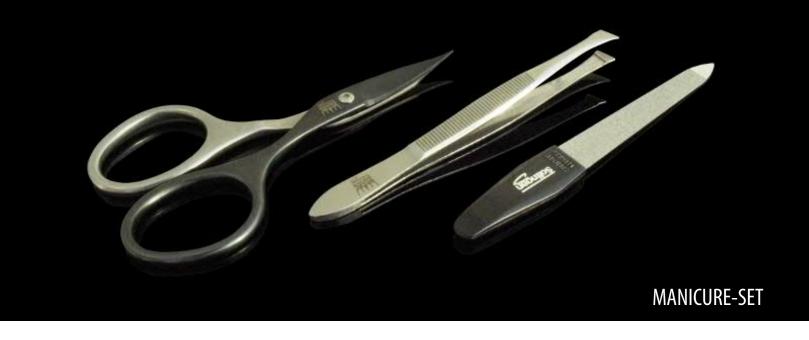

## Manicure set 3-piece manicure set with Safir arrows, tweezers Manicure scissors 9 cm with Spire cutting of fingernail or cuticle, **Titanium Nitride coating** in black leather case 59512 59511 59513 59514 darkblue anthracite champagne kopper