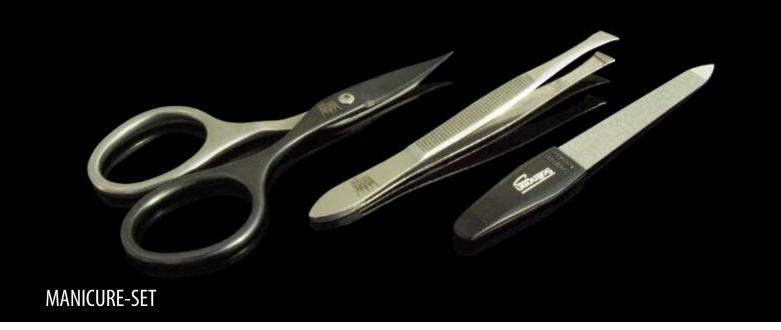

## Manicure set 3-piece manicure set with Safir arrows, tweezers Manicure scissors 9 cm with Spire cutting of fingernail or cuticle, **Titanium Nitride coating** in black leather case 59512 59511 59513 59514 darkblue anthracite champagne kopper