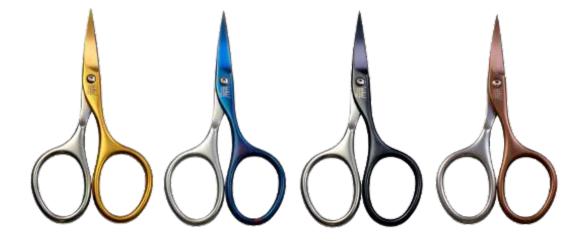

59701 - champagne 59702 - darkbleu 59703 - anthracite 59704 - kopper

Cuticle scissors 9 cm with fine Spire cutting of fingernail or cuticle

59801 - champagne 59802 - darkblue 59803 - anthracite 59804 - kopper

Cuticle scissors 9 cm with fine Spire cutting of fingernail or cuticle

59811 - champagne 59812 - darkblue 59813 - anthracite 59814 - kopper