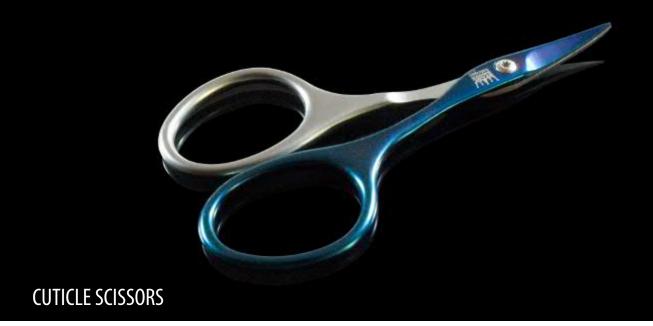

59701 - champagne 59702 - darkbleu 59703 - anthracite 59704 - kopper

Cuticle scissors 9 cm with fine Spire cutting of fingernail or cuticle

59801 - champagne 59802 - darkblue 59803 - anthracite 59804 - kopper

Cuticle scissors 9 cm with fine Spire cutting of fingernail or cuticle

59811 - champagne 59812 - darkblue 59813 - anthracite 59814 - kopper