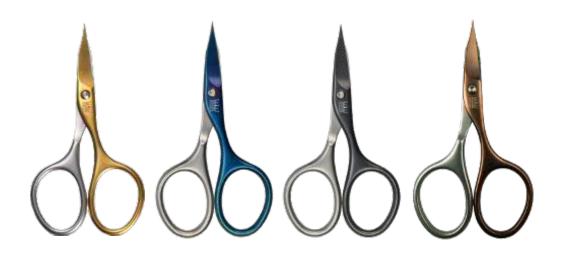

## **NAIL-SCISSORS**

Manicure scissors 9 cm with Spire cutting of fingernail or cuticle

59501 - champagne 59502 - darkblue 59503 - anthracite 59504 - kopper

Manicure scissors 9 cm with Spire cutting of fingernail

59701 - champagne 59702 - darkbleu 59703 - anthracite 59704 - kopper

Cuticle scissors 9 cm with fine Spire cutting of fingernail or cuticle

59801 - champagne 59802 - darkblue 59803 - anthracite 59804 - kopper