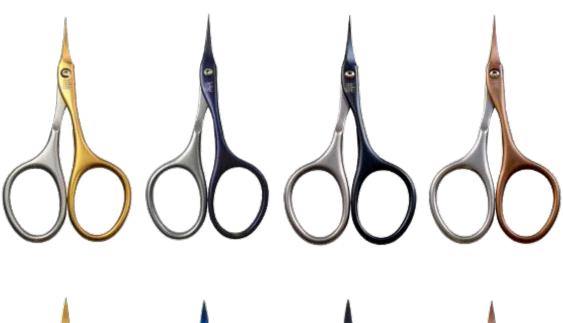

## **NAIL-SCISSORS**

Manicure scissors 9 cm with Spire cutting of fingernail or cuticle

59501 - champagne 59502 - darkblue 59503 - anthracite 59504 - kopper

Manicure scissors 9 cm with Spire cutting of fingernail