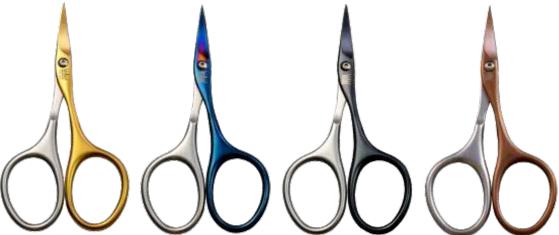

59701 - champagne 59702 - darkbleu 59703 - anthracite 59704 - kopper

Cuticle scissors 9 cm with fine Spire cutting of fingernail or cuticle

59801 - champagne 59802 - darkblue 59803 - anthracite 59804 - kopper