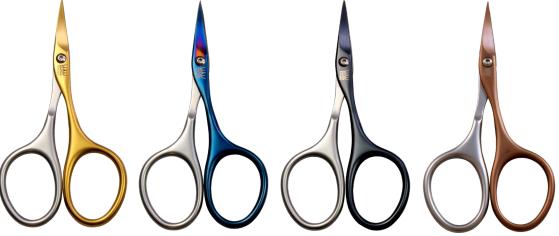

59701 - champagne 59702 - darkbleu 59703 - anthracite 59704 - kopper

Cuticle scissors 9 cm with fine Spire cutting of fingernail or cuticle

59801 - champagne 59802 - darkblue 59803 - anthracite 59804 - kopper

Cuticle scissors 9 cm with fine Spire cutting of fingernail or cuticle

59811 - champagne 59812 - darkblue 59813 - anthracite 59814 - kopper