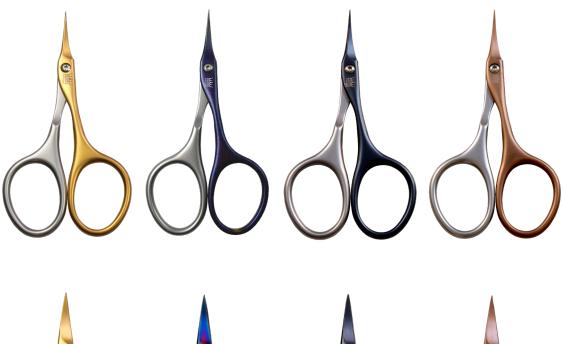

## **NAIL-SCISSORS**

Manicure scissors 9 cm with Spire cutting of fingernail or cuticle

59501 - champagne 59502 - darkblue 59503 - anthracite 59504 - kopper

Manicure scissors 9 cm with Spire cutting of fingernail

59701 - champagne 59702 - darkbleu 59703 - anthracite 59704 - kopper

Cuticle scissors 9 cm with fine Spire cutting of fingernail or cuticle

59801 - champagne 59802 - darkblue 59803 - anthracite 59804 - kopper