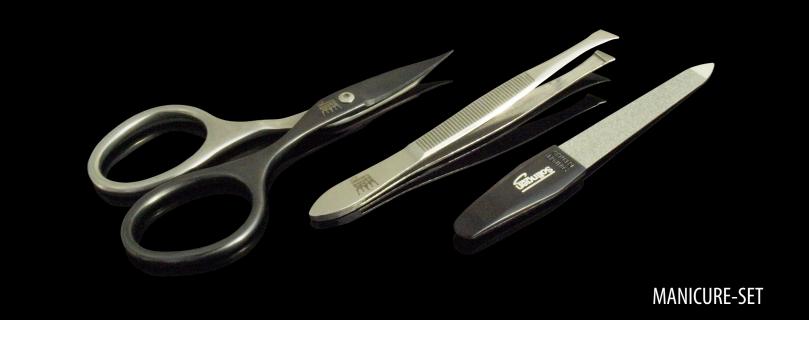

## Manicure set 3-piece manicure set with Safir arrows, tweezers Manicure scissors 9 cm with Spire cutting of fingernail or cuticle, Titanium Nitride coating in black leather case

Through the high-strength, champagne-colored titanium nitride coating of one half of the scissors a self-sharpening effect is generated because the surface of the coated scissor-half is about twice as strong as that of the non-coated. Thus, the harder half is much more resistant to wear and is aimed to right up the cutting-burr at each opening / closing of the other, softer half (Design protected). This type of coating, which is mainly used in the tool industry, extends the edge retention of your StahlKrone scissors many times over compared to any other conventional manicure scissors. The new type of screw connection also contributes to longevity.