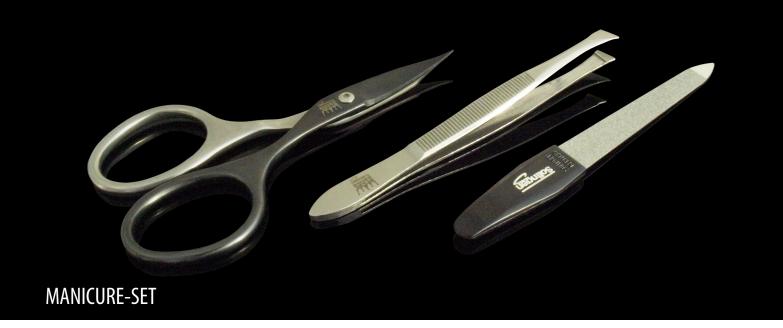

## Manicure set 3-piece manicure set with Safir arrows, tweezers Manicure scissors 9 cm with Spire cutting of fingernail or cuticle, Titanium Nitride coating in black leather case

Through the high-strength, champagne-colored titanium nitride coating of one half of the scissors a self-sharpening effect is generated because the surface of the coated scissor-half is about twice as strong as that of the non-coated. Thus, the harder half is much more resistant to wear and is aimed to right up the cutting-burr at each opening / closing of the other, softer half (Design protected). This type of coating, which is mainly used in the tool industry, extends the edge retention of your StahlKrone scissors many times over compared to any other conventional manicure scissors. The new type of screw connection also contributes to longevity.