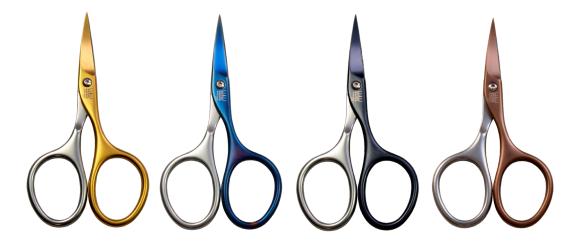

59701 - champagne 59702 - darkbleu 59703 - anthracite 59704 - kopper

Cuticle scissors 9 cm with fine Spire cutting of fingernail or cuticle

59801 - champagne 59802 - darkblue 59803 - anthracite 59804 - kopper

Cuticle scissors 9 cm with fine Spire cutting of fingernail or cuticle

59811 - champagne 59812 - darkblue 59813 - anthracite 59814 - kopper