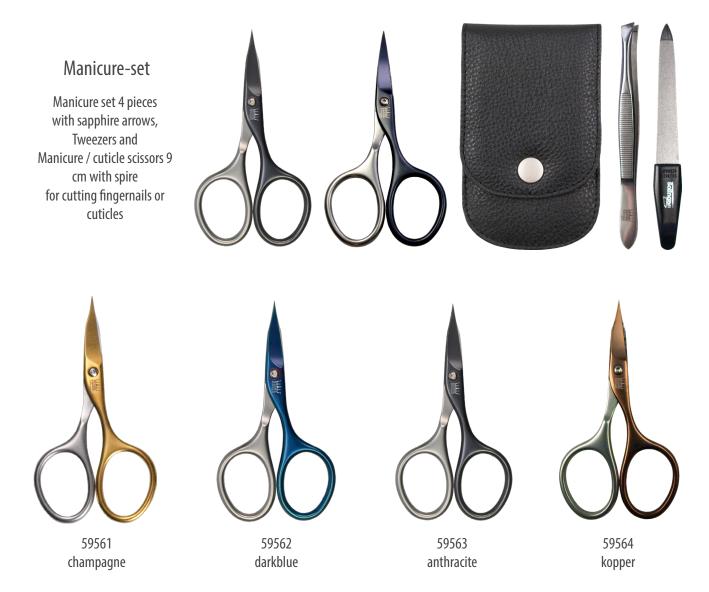

## Manicure set 3-piece manicure set with Safir arrows, tweezers Manicure scissors 9 cm with Spire cutting of fingernail or cuticle, Titanium Nitride coating in black leather case

Through the high-strength, champagne-colored titanium nitride coating of one half of the scissors a self-sharpening effect is generated because the surface of the coated scissor-half is about twice as strong as that of the non-coated. Thus, the harder half is much more resistant to wear and is aimed to right up the cutting-burr at each opening / closing of the other, softer half (Design protected). This type of coating, which is mainly used in the tool industry, extends the edge retention of your StahlKrone scissors many times over compared to any other conventional manicure scissors. The new type of screw connection also contributes to longevity.

anthracite

darkblue

champagne

kopper