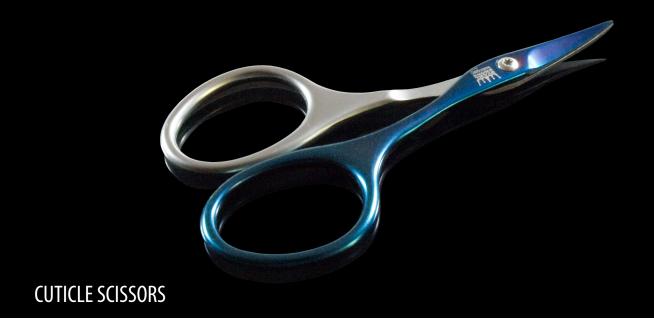

59701 - champagne 59702 - darkbleu 59703 - anthracite 59704 - kopper

Cuticle scissors 9 cm with fine Spire cutting of fingernail or cuticle

59801 - champagne 59802 - darkblue 59803 - anthracite 59804 - kopper

Cuticle scissors 9 cm with fine Spire cutting of fingernail or cuticle

59811 - champagne 59812 - darkblue 59813 - anthracite 59814 - kopper