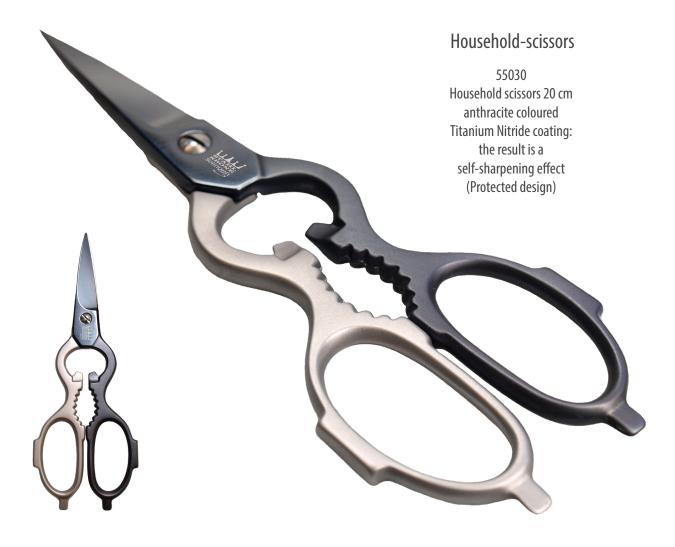

cm with Spire cutting of fingernail or cuticle, Titanium Nitride coating in black leather case

Through the high-strength, champagne-colored titanium nitride coating of one half of the scissors a self-sharpening effect is generated because the surface of the coated scissor-half is about twice as strong as that of the non-coated. Thus, the harder half is much more resistant to wear and is aimed to right up the cutting-burr at each opening / closing of the other, softer half (Design protected). This type of coating, which is mainly used in the tool industry, extends the edge retention of your StahlKrone scissors many times over compared to any other conventional manicure scissors. The new type of screw connection also contributes to longevity.

anthracite

darkblue

champagne

kopper









## Precision for a lifetime



A brand of the

**SIMBATEC** GmbH Forststraße 63 42697 Solingen Germany

Warehouse/Sale Lilienstraße 8 42719 Solingen Germany fon: +49-(0)212-2243529 fax: +49-(0)212-2243563 info@simbatec.de www.simbatec.de