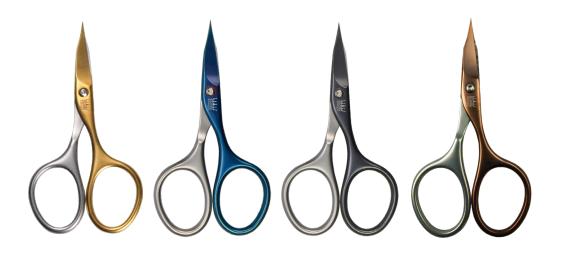

## **NAIL-SCISSORS**

Manicure scissors 9 cm with Spire cutting of fingernail or cuticle

59501 - champagne 59502 - darkblue 59503 - anthracite 59504 - kopper

Manicure scissors 9 cm with Spire cutting of fingernail

59701 - champagne 59702 - darkbleu 59703 - anthracite 59704 - kopper

Cuticle scissors 9 cm with fine Spire cutting of fingernail or cuticle

59801 - champagne 59802 - darkblue 59803 - anthracite 59804 - kopper